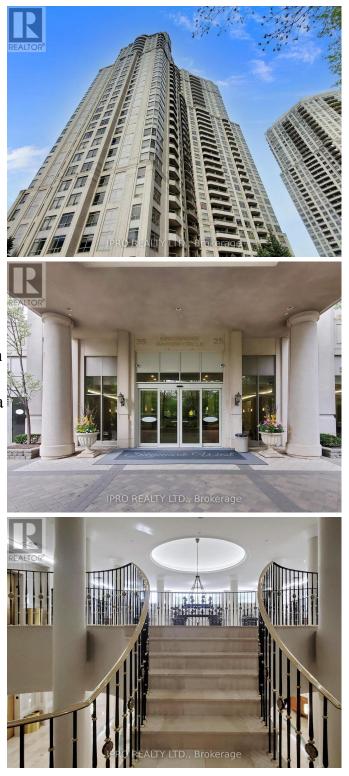

## \$924,000

3 Bedrooms, 2 BathroomsSingle Family

611 - 35 KINGSBRIDGE GARDEN CIRCLE, Mississauga, Ontario, L5R3Z5

Live in one of the most auspicious condominiums of Mississauga. CORNER UNIT, 1400+ sq ft of amazing floor plan. Rarely offered! Updated laminate throughout, stainless steel appliances, fully functional kitchen area with separate space for breakfast table, gorgeous mater-bed with en suite and walk in closet. 2 parking spots, unobstructed views and more. Amazing area influences surrounding the building. Steps to new LRT. Close to shopping, 24 hours convenience stores, commercial plaza and more. Minutes to hwy, Square One Mall, Airport, Grocery stores and more. \*\*\*\* EXTRAS \*\*\*\* State of the art amenities: Bowling alley, pool, party room, gym, sauna, squash court, visitor parking and more. (id:54154)