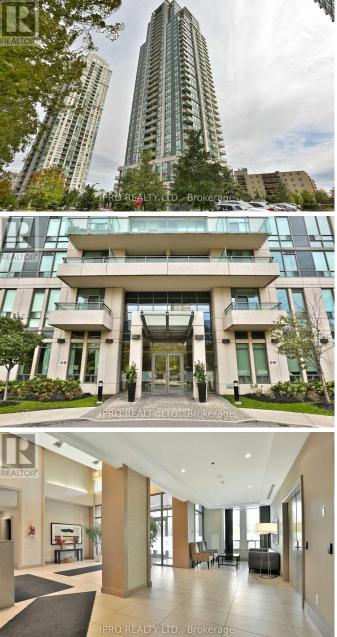

## \$2600.00 / Monthly

2 Bedrooms, 1 BathroomsSingle Family

2608 - 3515 KARIYA DRIVE, Mississauga, Ontario, L5B0C1

Absolutely stunning one bedroom + full den unit in one of Mississauga's most sought after areas! Separate den perfect for working from home or as a separate room. Soaring 9ft ceilings. \*Brand new modern laminate flooring and baseboard\*. Bright living spaces, luxurious open concept kitchen with S/S appliances and granite counters. W/O to private balcony extending the living space outdoors with stunning west and south views. \*One parking and one locker included\* \*\*\*\* EXTRAS \*\*\*\* 24hr concierge, indoor pool, gym, party room. Steps to transit, square one, restaurants, library, arts centre, parks. Minutes to the highway. (id:54154)