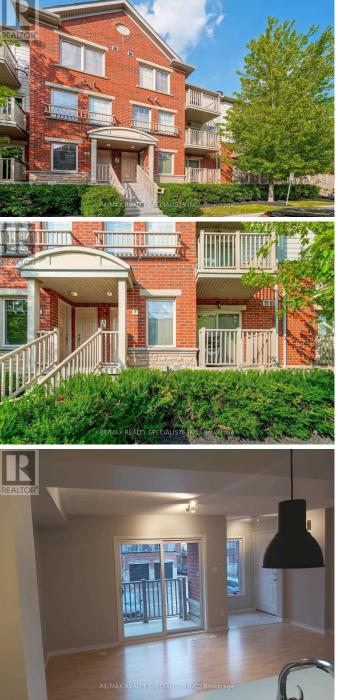

## \$2700.00 / Monthly

2 Bedrooms, 2 BathroomsSingle Family

7 - 3250 BENTLEY DRIVE, Mississauga, Ontario, L5M0P7

Welcome To An Absolutely Stunning 2 Bedroom Stacked Townhouse In Sought After \*Churchill Meadows\*Community! Immaculate Home Boasts Bright And Sunny Open Concept Living/Dining Floorplan WithPristine Laminate Floors & A Walk-Out To Spacious Balcony! Modern Kitchen Features Ceramic Floors, Mirror Backsplash, & Spacious Breakfast Bar. Large Master Bdrm Offers Laminate Floors, Walk-InCloset, 4 Pc Ensuite, & A Walk-Out To Private 2nd Balcony! \*\*\*\* EXTRAS \*\*\*\* Refrigerator, Stove, B/I Dishwasher, Microwave, Washer, Dryer, All Window Coverings, All Electrical Light Fixtures, For Tenant Use. (id:54154)