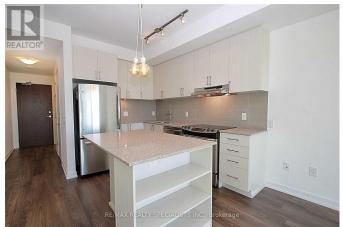

## **Listing ID: W8300102**

\$2575.00 / Monthly

1 Bedrooms, 1 BathroomsSingle Family

1509 - 2560 EGLINTON AVENUE W, Mississauga, Ontario, L5M0Y3

\*C A L L\* T H I S\* H O M E!\* Open Concept Unit W/Clear View In The West Tower - Daniels Erin Mills Condo! Bright & Clean Unit W/9' Ceilings Includes Ensuite Laundry, Parking, Locker & Fibresteam Internet Ready! Sunset Views From Liv/Din Area W/W-O To Lrg Patio. Kitch W/Quartz Ctr-Top & Lrg Centre Island. Mstr Bdrm W/Lrg Closet & Flr-Ceiling Window. Conveniently Close To High Rated Schools, Parks, Shops, Erin Mills T.C, Cv Hospital, Transit, Hwys (id:54154)