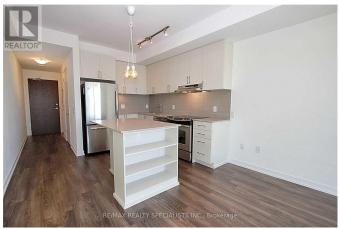

## **Listing ID: W8300102**

\$2575.00 / Monthly

1 Bedrooms, 1 BathroomsSingle Family

1509 - 2560 EGLINTON AVENUE W, Mississauga, Ontario, L5M0Y3

\*C A L L\* T H I S\* H O M E!\* Open Concept Unit W/Clear View In The West Tower - Daniels Erin Mills Condo! Bright & Clean Unit W/9' Ceilings Includes Ensuite Laundry, Parking, Locker & Fibresteam Internet Ready! Sunset Views From Liv/Din Area W/W-O To Lrg Patio. Kitch W/Quartz Ctr-Top & Lrg Centre Island. Mstr Bdrm W/Lrg Closet & Flr-Ceiling Window. Conveniently Close To High Rated Schools, Parks, Shops, Erin Mills T.C, Cv Hospital, Transit, Hwys (id:54154)