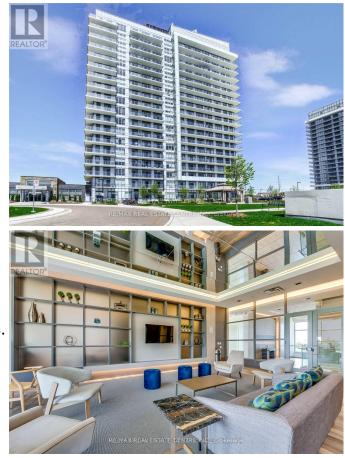

## \$615,000

1 Bedrooms, 1 BathroomsSingle Family

601 - 4655 GLEN ERIN DRIVE, Mississauga, Ontario, L5M0Z1

Welcome to 4655 Glen Erin Drive, Mississauga. Spacious one bedroom, DEN, bathroom Parking, and locker for extra storage. 9 feet ceiling. 7 1/2"" wide plank laminate flooring. Porcelain floor tiles bathroom Perfect for your dynamic lifestyle. This newer building puts you right in the heart of everything you need. Enjoy the convenience of city living with the tranquility of a suburban setting. Laminate flooring throughout adds the contemporary feel of an inviting space. Unobstructed North, South view facing Erin Mills town Centre. Situated in a prime location adjacent to Credit Valley Hospital, right across Erin Mills town shopping center, Top rated St. Aloysius Gonzaga and John Fraser Secondary School. Minutes to HWY 403. Don't miss out on the opportunity to make this your new home sweet home. Beautifully landscaped grounds make it easy for entertaining with private amenities including indoor swimming pool, party room with dining, outdoor terrace, gym, yoga studio, steam rooms, and more! (id:54154)