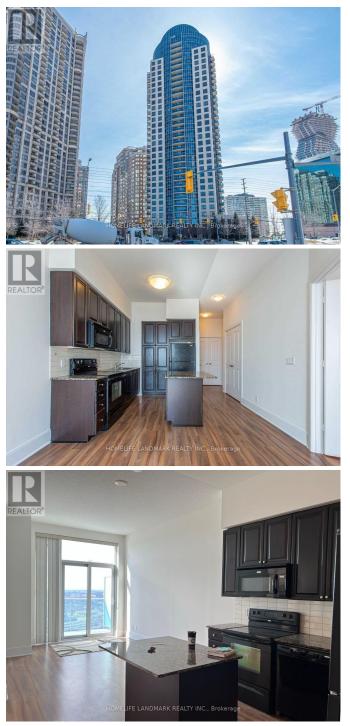

## \$2600.00 / Monthly

2 Bedrooms, 2 BathroomsSingle Family

#PH10 -330 BURNHAMTHORPE RD W, Mississauga, Ontario, L5B0E1

Rare To Find In Luxury Ultra Ovation Tower, Top Penthouse Floor (33th Floor). Open Concept Layout With 9Ft Ceilings, Combined Living/Dining Room With Walk Out To Large Balcony. Carpet Free. Great Size Of 1 Bedroom Plus 1 Den With 1 Master On-Suite And Extra 1 Bathroom. Den Has Its Own Door Could Be A 2nd Bedroom. Incredible City And Lake Views From Balcony And Bedroom. Minutes Away From Square One Shopping Mall, Sheridan College, Public Transit, T&T. \*\*\*\* EXTRAS \*\*\*\* Condo Amenities Include 24Hr. Concierge, Security System, Indoor Pool, Virtual Golf, Guest Suites, Games Room, Party Room. (id:54154)