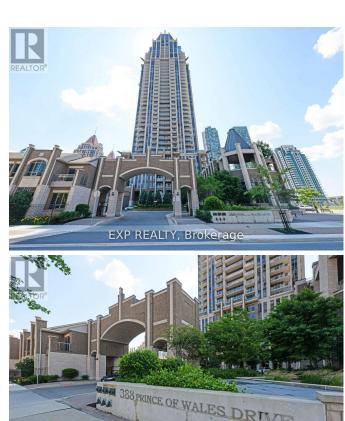

## \$549,900 - 410 - 388 PRINCE OF WALES DRIVE

## \$549,900

1 Bedrooms, 1 BathroomsSingle Family

410 - 388 PRINCE OF WALES DRIVE, Mississauga, Ontario, L5B0A1

One Bedroom Condo In The Heart of Mississauga. Newly Renovated & Freshly Painted. Situated In The Iconic One Park Tower, This Unit Boasts an Open Concept Layout Concept, High Ceilings, With A Great Size Bedroom And A Gourmet Kitchen. With world class amenities, enjoy the resort-like Gym, Pool, Hot Tub, Party Room, Live in comfort with 24 Hour security/concierge and very low maintenance fees, which includes all utilities. Conveniently located with walking distance to The Living Arts Centre, Celebration Square, Square One Shopping Centre, Go & Mississauga Transit. This Condo presents a fantastic opportunity to experience urban living at its finest. Whether you're a first-time buyer, downsizer, or investor, this property is sure to exceed your expectations. Don't miss out on the chance to make this stylish condominium your new home. Schedule a showing today and prepare to be impressed! (id:54154)