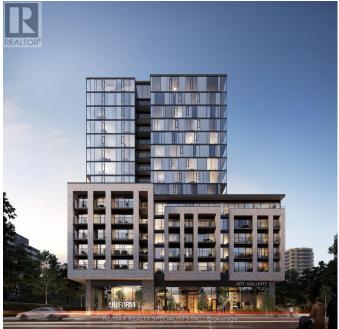

## **Listing ID: W8249276**

\$825,990

2 Bedrooms, 2 BathroomsSingle Family

1704 - 86 DUNDAS STREET E, Mississauga, Ontario, L5A1W4

WOW! Your chance to own a unit from award-winning developer: EMBLEM. Floorto-ceiling windows withsome of the best finishes seen in the highly anticipated project; ARTFORM. Perfectly located steps from thenew Cooksville LRT Station in Mississauga. Your lifestyle is elevated with an impressive array of amenities, including a 24/7 concierge, party room, outdoor terrace, and a lounge. The terrace features cabanastyleseating and a BBQ dining area. Occupancy July 2024. Minutes away from Square One, Celebration Square, Sheridan College, and major highways. Live in the best quality building with todays great value. Dont missthis! \*\*\*\* EXTRAS \*\*\*\* Located In A Prime Location, This Condo Unit Is Conveniently Situated Near Parks, Schools, And Shopping Centers, Making It Easy To Run Errands Or Enjoy A Stroll In The Park. Total 1096 Sqft including 362 Sqft of Terrarce (id:54154)