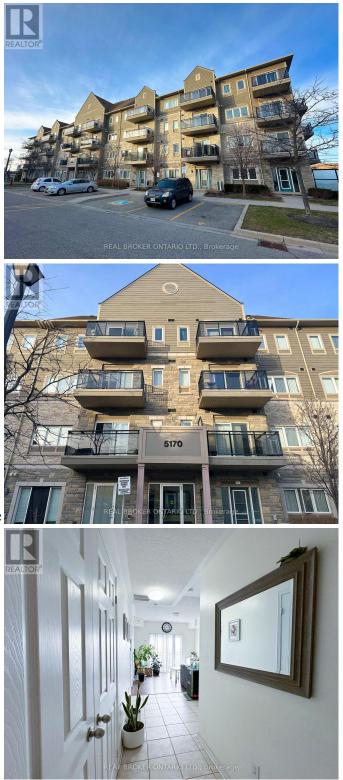

## \$540,000

1 Bedrooms, 1 BathroomsSingle Family

405 - 5170 WINSTON CHURCHILL BOULEVARD, Mississauga, Ontario, L5M0P2

Rarely offered 1 bed penthouse unit in a low rise built by Daniels! SUPER LOW FEES! Features over 600 sq ft of living space with laminate floors throughout (no carpet)! Open concept Kitchen features stainless steel appliances and ample counter space. 9 Foot Ceilings and tons of natural light -Enjoy the sunrise on your spacious balcony with Eastern Exposure. Large bedroom with walk in closet! One underground Parking Spot Included. Prime Location Close to Public Transit, Erin Mills Town Centre & High Ranked Schools. Don't wait - This One won't Last! (id:54154)