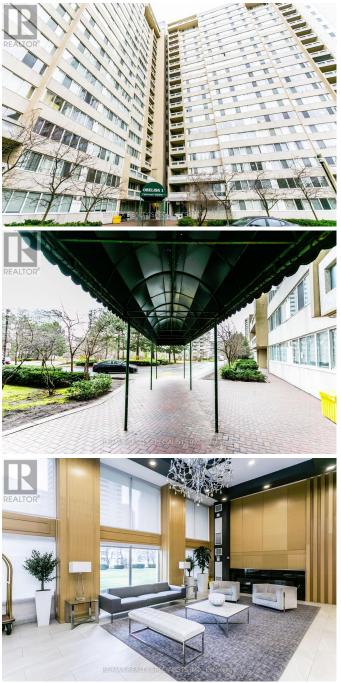

## \$539,888

3 Bedrooms, 2 BathroomsSingle Family

602 - 3590 KANEFF CRESCENT, Mississauga, Ontario, L5A3X3

ABSOLUTELY STUNNING CONDO IN THE HEART OF MISSISSAUGA! OPEN CONCEPT KITCHEN/LIVING/DINING **ROOMS!! UPGRADED OPEN CONCEPT** KITCHEN BOASTING GRANITE COUNTER WITH CERAMIC **FLOORING! FEATURES 24 HR** CONCIERGE, BEAUTIFUL SUITE WITH 2 BEDROOMS PLUS DEN. W/O TO **BALCONY. LAMINATE FLOORS** THROUGHOUT LR/DR/DEN AND **BEDROOMS. NEW STOVE 2020 WITH** AIR FRYER AND CONVECTION BAKE. 2024 UPDATED BATHTUB. 2 PARKING SPOTS!! STORAGE LOCKER!! **BUILDING AMENITIES: POOL/MEN &** WOMENS GYMS, TENNIS COURT. GUEST SUITE, BILLIARDS ROOM + PARTY ROOM. ENJOY STORES, **RESTAURANTS NEARBY. FABULOUS** FLOOR PLAN!! (id:54154)