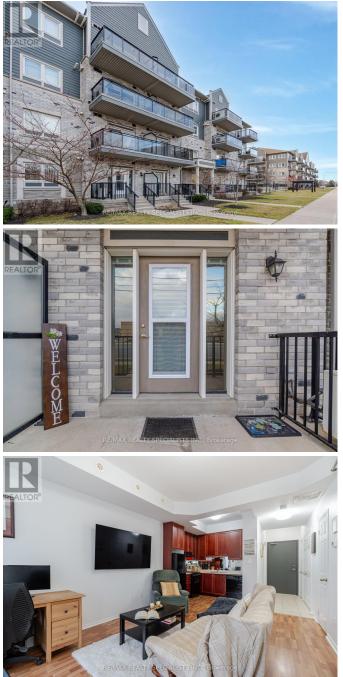

## \$439,900

, 1 BathroomsSingle Family

106 - 5150 WINSTON CHURCHILL BOULEVARD, Mississauga, Ontario, L5M0P1

Welcome to this well maintained & clean bachelor apartment, with a full 4 piece bath & laundry ensuite. Laminate flooring throughout and an extra space to fit a double bed and still have a living room & dining area. Walking distance to Erin Mills shopping centre, grocery stores, and your choice of restaurants to walk too. Public transit is just steps away from your front door & Credit Valley hospital is minutes away. Amazing location and a great neighbourhood to live in (id:54154)