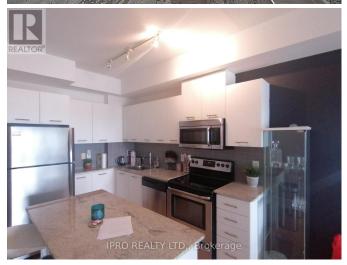

## \$569,000

1 Bedrooms, 1 BathroomsSingle Family

1007 - 360 SQUARE ONE DRIVE, Mississauga, Ontario, L5B0G7

Gorgeous limelight condo at Square One. Sunny and spacious one bedroom located in the centre of Square One. 9ft ceilings, kitchen with modern centre island, S/S appliances and granite countertop. Steps to Sheridan College, Square One shopping mall, transit, living arts centre, restaurants, theatre, conservation park, library, celebration square, GO transit, buses & future LRT minutes away. Easy access to highway 403/401. One of the best locations in the city centre! \*\*\*\* EXTRAS \*\*\*\* Fantastic amenities incl: indoor basketball court, visitor parking, 24hr concierge/security, fitness centre, party room, media room & more! (id:54154)