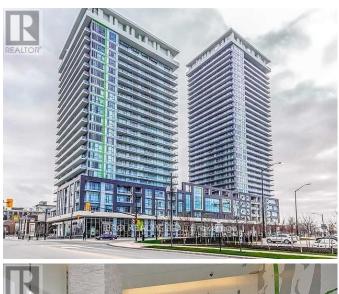

## \$569,000 - 1007 - 360 SQUARE ONE DRIVE

## \$569,000

1 Bedrooms, 1 BathroomsSingle Family

1007 - 360 SQUARE ONE DRIVE, Mississauga, Ontario, L5B0G7

Gorgeous limelight condo at Square One. Sunny and spacious one bedroom located in the centre of Square One. 9ft ceilings, kitchen with modern centre island, S/S appliances and granite countertop. Steps to Sheridan College, Square One shopping mall, transit, living arts centre, restaurants, theatre, conservation park, library, celebration square, GO transit, buses & future LRT minutes away. Easy access to highway 403/401. One of the best locations in the city centre! \*\*\*\* EXTRAS \*\*\*\* Fantastic amenities incl: indoor basketball court, visitor parking, 24hr concierge/security, fitness centre, party room, media room & more! (id:54154)