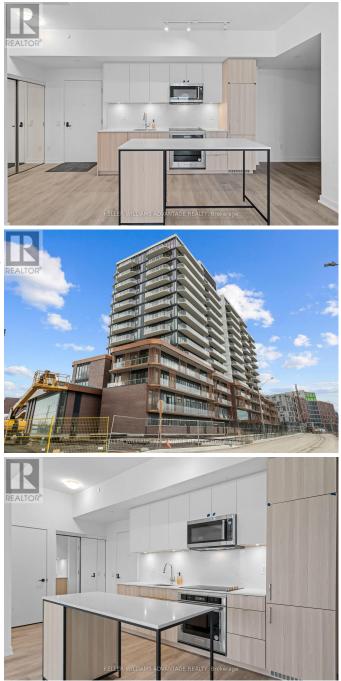

## \$3195.00 / Monthly

3 Bedrooms, 2 BathroomsSingle Family

307 - 220 MISSINNIHE WAY, Mississauga, Ontario, L5H0A9

Welcome to Brightwater II, a new condominium residence offering unparalleled waterfront living in Port Credit. Come enjoy this never lived in, newly built 2+1 bed, 2 bath unit with floor to ceiling windows with Lake Views and natural light pouring in. Modern kitchen with a large island offers the perfect space to entertain guests. The list of luxurious amenities at Brightwater II goes on and on including a sauna, fitness center, rooftop lounge, openair swim spa, and sundeck. Port Credit GO is just a short walk away. Come experience luxury living at Brightwater II. Shuttle Bus available from Building to go Station. \*\*\*\* EXTRAS \*\*\*\* Explore Port Credit village with charming shops & restaurants, scenic Waterfront Trail, vibrant Port Credit Harbour Marina. Experience waterfront living at its finest (id:54154)