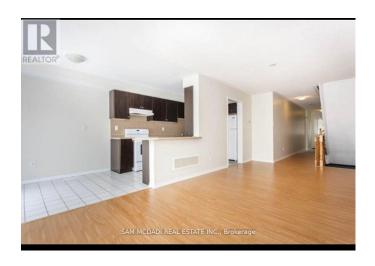

## \$899,000

3 Bedrooms, 4 BathroomsSingle Family

#86 -5255 PALMETTO PL, Mississauga, Ontario, L5M0H2

Highly sought after unit in Churchill Meadows! This unit is not like the others, it has one of the best layouts that maximizes space and a spacious open concept living room and kitchen. The expansive kitchen overlooks the rare large private backyard! Total living area is 1765 sqft. The builder Daniles completed the basement with a large family room and 4PC bathroom. \*\*\*\* EXTRAS \*\*\*\* Close to all amenities, prime location, close to food district on Ridgway Plaza, shops, malls, highway, hospital and schools. (id:54154)